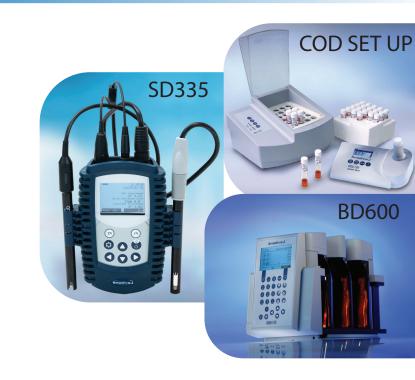

#### What does the package include?

- BD600: Determination of Biological Oxygen Demand
- COD Set up-MD200:Determination of Chemical Oxygen Demand. The COD Setup comprises MD200 photometer, 25 tube tests for each of the two lower measuring ranges, a reactor for sample digestion and a vial stand
- SD335 Multi- Waterproof handheld meter for the simultaneous determination of pH, temperature and either conductivity/TDS/salinity or dissolved oxygen